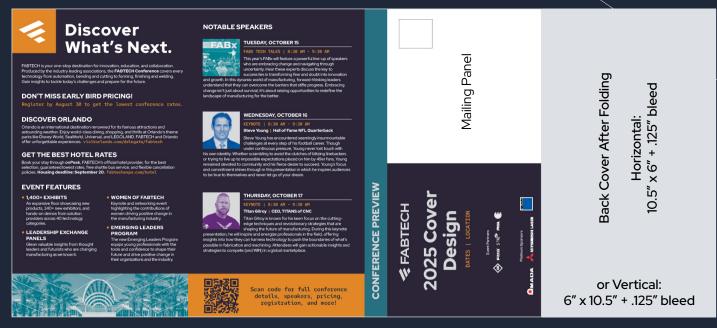

#### **Event Preview Mailer -** Artwork due by MAY 16, 2025

#### Width" x Height" **Business Card:**

3.5 x 2

**Exclusive Back Cover:** Trim: 8.5 x 5.5 Bleed: 8.75 x 5.75

(Ads will also be included on the Directory Map Inserts.)

#### Show Directory Ads - Artwork due by JULY 18, 2025

SFABTECH

Impact.

🚸 FMA STIE? PMA 🙆

Innovation. Inspiration.

On-Site Guide & Directory

**Full Page** (Width x Height) Trim: 8.25" x 10.75" Live Area: 7.75" x 10.375" Bleed: 8.5" x 11"

2/3 Page: 4.625" x 10" 1/2 Horizontal: 7" x 4.875" 1/2 Vertical: 4.625" x 7.25" 1/3 Horizontal: 4.625" x 4.875" 1/3 Vertical: 2.1875" x 10" 1/4 Page: 3.375" x 4.875"

Process Synergy. Single Source.

with a range of au VENTIS 3015 Aje 9kW Fiber Laser

#### Gatefold Cover - Inside Spread: 15.5 x 10.75

Front Cover - Fold Out 7.5 x 10.75 + .125 bleed

MERICA, INC.

EGB 4010x ERGO

8 x 10.75 + .125 bleed