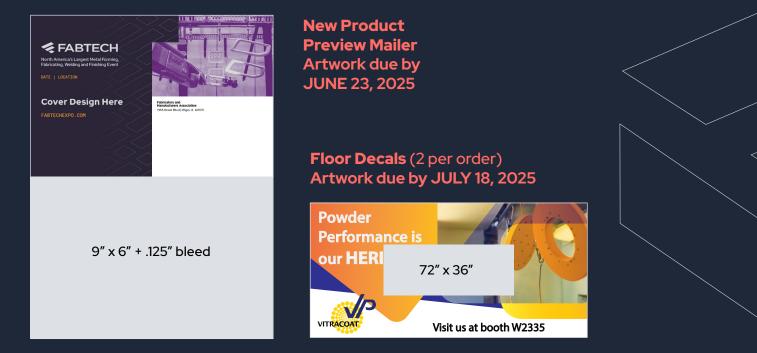

sup>®</sup> show name is used in text, it should be in ALL CAPS with registered trademark.
- Downloading the FABTECH logo\*
  - Go to fabtechexpo.com/current-exhibitors.
  - Scroll down to FABTECH Show Logos > <u>Get Logos</u>
  - Choose the standard gray/black version or the white version for print or web.

# Save your advertising spaces soon!





FABTECHEXPO.COM/ADVERTISING



## 2025 Artwork Guidelines

## **Print Advertising Specifications**

- Submitted PDFs need to be 300 dpi, and CMYK color space
- File Naming
  - Company Name\_Publication\_Size.pdf
     Example: ABC Robots\_Directory\_FullPage.pdf
- Ad Sizing
  - FULL PAGE ads require a minimum .125" bleed on all sides.
  - All sizes are Width x Height and in inches.

#### **Event Preview Mailer -** Artwork due by MAY 16, 2025







#### Pre-Show Mailer - Artwork due by JULY 18, 2025



#### Width" x Height" **Business Card:**

3.5 x 2

**Exclusive Back Cover:** Trim: 8.5 x 5.5 Bleed: 8.75 x 5.75

(Ads will also be included on the Directory Map Inserts.)

#### Show Directory Ads - Artwork due by JULY 18, 2025



SFABTECH

Impact.

🚸 FMA STIE? PMA 🙆

Innovation. Inspiration.

On-Site Guide & Directory

**Full Page** (Width x Height) Trim: 8.25" x 10.75" Live Area: 7.75" x 10.375" Bleed: 8.5" x 11"

2/3 Page: 4.625" x 10" 1/2 Horizontal: 7" x 4.875" 1/2 Vertical: 4.625" x 7.25" 1/3 Horizontal: 4.625" x 4.875" 1/3 Vertical: 2.1875" x 10" 1/4 Page: 3.375" x 4.875"

Process Synergy. Single Source.

with a range of au VENTIS 3015 Aje 9kW Fiber Laser

MADA

FABTECH

Tabs (8 spots available) 8.25 x 10.75 + .125 Bleed



#