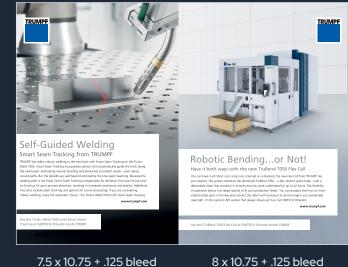

#### Gatefold Cover - Inside Spread: 15.5 x 10.75

Front Cover - Fold Out 7.5 x 10.75 + .125 bleed

MERICA, INC.

EGB 4010x ERGO

8 x 10.75 + .125 bleed