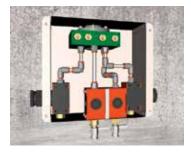

# **McDantim Inc**

The TM2B450 will provide two different blends of a two-component mixture and can deliver 450 scfh of both blends at the same time and maintain +/-10% accuracy.

## Trumix® TM4000-2

Trumix<sup>®</sup> TM4000-2 (standard or laser model) gas blending system can provide up to 4000 scfh of a two-component gas blend.

McDantim's TMA950-3 gas blending system provides up to 950 scfh of a three-component gas blend. Accurate mixtures of any three of the following gases; Ar, N2, CO2, O2,