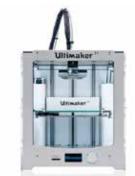

# Ultimaker

Achieve complex designs and improved 3D print performance with the Ultimaker 3's unique auto-nozzle lifting system, professional build and support material combinations, and swappable print cores.