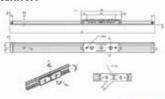

# Chambrelan Industrial Slides Inc.

Booth ..... C40928 Heavy Duty Drawer Slides

Chambrelan heavy duty telescopic slides are available for loads up to 2,500 pounds. Their closed lengths can be as long as 78 inches, with extensions reaching up to 10 foot.

#### Linear Guide Rails With Wheel Runners

#### CHAMBRELAN

Aside regular ball bearing runners, Chambrelan linear guide rails are available with plastic coated wheel runners which are tolerant to dirt and other contaminants.

These mobile dust collectors are outstanding for direct extraction for individual or multiple processing machines for many dust types and shavings. The collection of dust can be designed flexible to the customers needs.