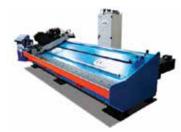

# The TruLaser Tube 5000 fiber Laser tube cutting done right

For the first time at FABTECH, visitors will see solid-state laser tube cutting without compromise on the TruLaser Tube 5000 fiber. The intelligent machine design eliminates the need for a fully enclosed housing, providing unparalleled access to the machine. Our RapidCut feature outperforms traditional tube cutting by up to 15 percent. An automatic clamping system adapts quickly to any shape and never needs adjustment, minimizing downtime and maximizing cut quality. Stop by our booths and see firsthand how TRUMPF innovation can keep you a step ahead of the competition.

FABTECH Booths A2601, B11013, B103 / www.trumpf.com