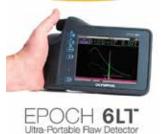

# Olympus

Booth ..... B17033 EPOCH 6LT Ultra-Portable Flaw Detector

#### OLYMPUS

Designed for one-handed operation and rope access applications, Olympus' EPOCH 6LT portable flaw detector combines the functionality of a powerful ultrasonic instrument with rugged durability for industrial applications.