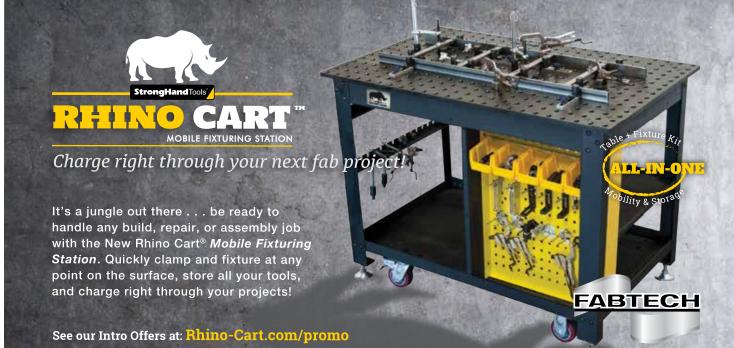

rs, one pulling air from inside the facility and the other pushing air in as a push-pull system, continuous ambient airflow is achieved.

# **Master Magnetics**

Booth ..... A3188 On/Off Magnetic Welding Squares



#### MAGNET

On/Off magnetic welding squares from Master Magnetics offers welders the ability to decrease their prep time without sacrificing holding accuracy and reliability. Powerful neodymium magnets hold on flat or round stock, 3 sizes available.

# Miller Electric Mfg Co

Booth .... B19037, B23034 Expanded ArcReach® Technology Offering



With ArcReach technology, operators can make parameter changes at the weld joint using the wire feeder or remote — without a control cord — resulting in less walking and more welding, as well as improved productivity, safety and quality.



Visit us at FABTECH Booth# B35010

sales@stronghandtools.com | www.rhino-cart.com

Booth ..... B35010 Big Mouth™ Pliers



Strong Grip® Big Mouth Pliers have 4-adjustment slots to instantly adjust the jaws for holding capacities from 1/4" - 3". The crank handle quickly opens and closes the Plier jaws and holds parts in position while adjusting the clamp pressure.

# Pipe Fit-Up Clamps



The Pipe Fit-Up Clamp is a lightweight clamp for the quick fit-up of round pipes for butt welding. Easyto-use design for the rapid, repeated loading and unloading of workpieces.

# MagTab JUMBO



Hold tabs, steel plates and odd shaped pieces in position against a substructure for tack welding with this larger version of the MagTab tool.

# Rhino Cart<sup>®</sup> Mobile Fixturing Station



The Rhino Car