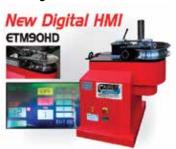

# **Carell Corporation**

Booth ..... A4873 ETM-90HD 3" Pipe Capacity Bending Machine

ETM-90HD Rotary Pipe & Tube Bender is constructed from solid steel plate, no castings, 3" pipe & 3.5" tube capacity. New Digital HMI with 40 programs x 5 bends each includes auto capacity material calculator.