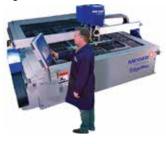

# Amada America Inc

Booth ..... A1802 HG 1003 ARs

An integrated robotic bending system, AMADA's HG 1003 ARs utilizes the combined forces of an ultra-precise press brake and a multi-axis robot to achieve unmanned bending operations.

### HG 1003 ATC

A servo/hydraulic press brake with patented automatic tool changer the HG 1003 ATC is an ideal solution for variable lot sizes and complex tool layouts. This integrated bending system is equipped with AMADA's patented tool changer that drastically reduces tool loading times to just a few minutes.