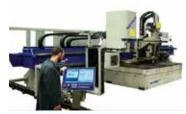

## Amada America Inc

Booth ..... A1802 ENSIS 3015 RI

The ENSIS 3015 Rl is a 3kW fiber laser cutting system with an innovative rotary index with the power and speed to efficiently transition from flat sheet to tube or pipe cutting. Incorporating fiber laser cutting technology into the machine design helps users process a variety of tubing and pipe with greater speeds compared to a CO2 system.