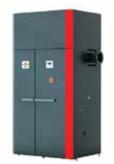

## Amada America Inc

Booth ..... A1802 ENSIS 3015 RI

The ENSIS 3015 Rl is a 3kW fiber laser cutting system with an innovative rotary index with the power and speed to efficiently transition from flat sheet to tube or pipe cutting. Incorporating fiber laser cutting technology into the machine design helps users process a variety of tubing and pipe with greater speeds compared to a CO2 system.