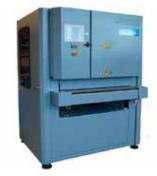

# LISSMAC Corp

Booth ..... A4842 Grinding Machine SMD 123 RE

Universal entry level dry deburring machine for single-sided, uniform edge rounding. The SMD 123 RE delivers consistent inside and outside edge rounding on steel, stainless, and aluminum parts.