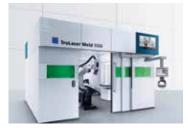

# The TruLaser Tube 5000 fiber Laser tube cutting done right

For the first time at FABTECH, visitors will see solid-state laser tube cutting without compromise on the TruLaser Tube 5000 fiber. The intelligent machine design eliminates the need for a fully enclosed housing, providing unparalleled access to the machine. Our RapidCut feature outperforms traditional tube cutting by up to 15 percent. An automatic clamping system adapts quickly to any shape and never needs adjustment, minimizing downtime and maximizing cut quality. Stop by our booths and see firsthand how TRUMPF innovation can keep you a step ahead of the competition.

FABTECH Booths A2601, B11013, B103 / www.trumpf.com