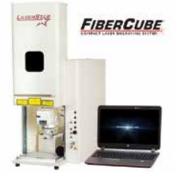

# LaserStar Technologies Corp

Booth ..... A3007 FiberCube Compact Laser Engraving Systems

FiberCube Compact Laser Engraving Systems (3802 Series). Benefits include a space saving footprint and stateof-the-art operating software. Suitable for a wide range of applications. Accessories include coordinated rotary motion devices. Made in USA.