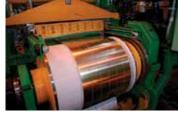

# Allor Manufacturing Inc/ Plesh Industries

Booth ..... A4489 Precision Pull-Thru Line Leveler

Roll plunge based on gauge and yield, positions machine for desired plastification. Real time roll bending corrects strip defects. Auto side shift cassette change. 4-HI machine allows for 5 or 6-HI with no mods required.

# Burghardt + Schmidt Group

Booth ..... A4287 Burr Height Measuring System – EP 300 – INLINE

Quality control for all slitting processes.

Vacuum Tension Stand for Slitting Lines

B+S introduces the Vacuum Tension Stand for slitting lines. Material thickness from 0.001" to 0.125" can be tightly rewound without the help of any other tensioning devise.

# COE Press Equipment Corporation

Booth ..... A5621 Series 250 Power Straightener

COE's Series 250 power straightener offers 30% improvement in strength and rigidity, capable of processing a wide range of materials including AHSS. For coil widths from 1.0" to 54", thickness from .010" to .187", coil weights up to 20,000 lbs.