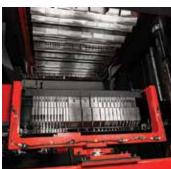

# The TruLaser Tube 5000 fiber Laser tube cutting done right

For the first time at FABTECH, visitors will see solid-state laser tube cutting without compromise on the TruLaser Tube 5000 fiber. The intelligent machine design eliminates the need for a fully enclosed housing, providing unparalleled access to the machine. Our RapidCut feature outperforms traditional tube cutting by up to 15 percent. An automatic clamping system adapts quickly to any shape and never needs adjustment, minimizing downtime and maximizing cut quality. Stop by our booths and see firsthand how TRUMPF innovation can keep you a step ahead of the competition.

FABTECH Booths A2601, B11013, B103 / www.trumpf.com