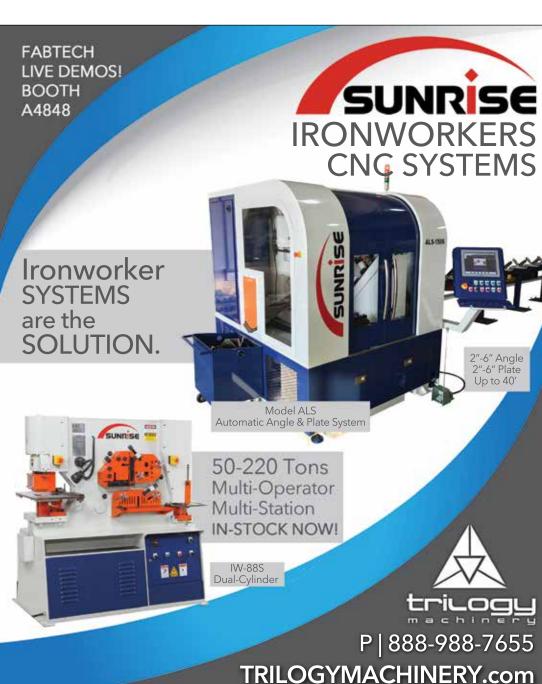

# **Trilogy Machinery Inc**

Booth ..... A4848 SUNRISE ALS - Angle Line System

Sunrise Automatic Angle Line System – Processing angle and flat bar from 2" – 6" includying nesting, part marking and more.