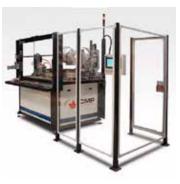

# Assembly

CMP Automation Booth ..... B18083 Metal Component Assembly

Automation

CMP designs and builds rotary dial transfer systems to meet demands of high volume production for metal component assembly in various industries. These types of machines provide proven process and assembly benefits that will meet production throughput.