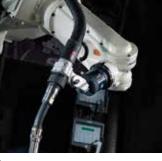

# Partner with AMADA at FABTECH and learn how to thrive in The New Era of American Manufacturing.

- HG 1003 ATC Press Brake with Automatic Tool Changer
- ENSIS 3015 RI 3kW Fiber Laser with Rotary Index
- LCG 3015 AJ + AMS 3015 CLT 9kW Fiber Laser with Automated Material Handling
- LC 2515 CI AJ + ASR 3015 NTK Punch/Fiber Laser Combination Machine with Automated Material Handling
- HG 1003 ARs Integrated Robotic Bending System
- FLW 4000 M5 4kW Fiber Laser Robotic Welding System Via live video feed.

# Amada America Inc

Booth ..... A1802 HG 1003 ARs

An integrated robotic bending system, AMADA's HG 1003 ARs utilizes the combined forces of an ultra-precise press brake and a multi-axis robot to achieve unmanned bending operations.