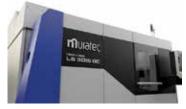

# Murata Machinery USA Inc

Booth ..... A4240 LS3015GC Fiber Laser

Muratec's LS3015GC Fiber Laser family incorporates some of the features from the LS3015LC, while utilizing a new drive system. The LS3015GC family of fiber lasers is available in either 2.5kW, 4.0kW, or 6.0kW.