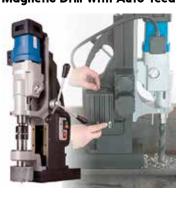

# CS Unitec Inc

Booth ..... B33061 MAB 1300 V Portable Magnetic Drill With Auto-feed

The MAB 1300 V is a strong portable magnetic drill with adjustable automatic feed and reverse. Drill holes up to 5-1/8" diameter with annular cutters. Other capabilities include tapping, reaming and countersinking.