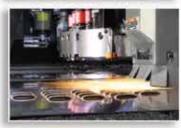

# Lasers

#### LCG 3015 AJ

The LCG 3015 AJ exhibits 9kW of fiber laser cutting power. This high-capacity fiber laser allows fabricators to process thin-to-thick materials at unprecedented levels of efficiency.