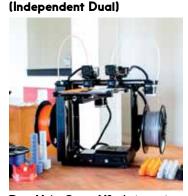

# MakerGear

Booth ..... B60 MakerGear M3-ID

The MakerGear M3 Independent Dual (M3-ID) offers professional 3D printing in a desktop format. Through its use of independent print heads, the M3-ID offers superior multi-material printing and 2x throughput for single material prints.