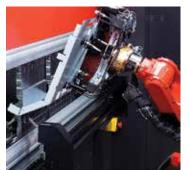

# The TruLaser Tube 5000 fiber Laser tube cutting done right

For the first time at FABTECH, visitors will see solid-state laser tube cutting without compromise on the TruLaser Tube 5000 fiber. The intelligent machine design eliminates the need for a fully enclosed housing, providing unparalleled access to the machine. Our RapidCut feature outperforms traditional tube cutting by up to 15 percent. An automatic clamping system adapts quickly to any shape and never needs adjustment, minimizing downtime and maximizing cut quality. Stop by our booths and see firsthand how TRUMPF innovation can keep you a step ahead of the competition.

FABTECH Booths A2601, B11013, B103 / www.trumpf.com