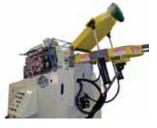

## Messer Cutting Systems

Booth ..... A4860 MetalMaster 2.0

# METALMASTER 2.0 Superior cut prefomance

at a low cost.

Compact 5' x10', low cost, plasma cutting machine that can be installed and ready to use quickly.