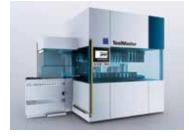

## Creaform

Booth ..... B64 MaxSHOT 3D

The MaxSHOT NEXT<sup>™</sup> is an optical coordinate measuring system for large-scale metrology projects. It offers the highest measurement accuracy & repeatability for parts from 2 to 10 m. MaxSHOT 3D is ideal for users of any level—even for non-metrology experts.