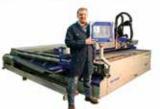

## Amada America Inc

Booth ..... A1802 ENSIS 3015 RI

The ENSIS 3015 Rl is a 3kW fiber laser cutting system with an innovative rotary index with the power and speed to efficiently transition from flat sheet to tube or pipe cutting. Incorporating fiber laser cutting technology into the machine design helps users process a variety of tubing and pipe with greater speeds compared to a CO2 system.

#### LCG 3015 AJ

The LCG 3015 AJ exhibits 9kW of fiber laser cutting power. This high-capacity fiber laser allows fabricators to process thin-to-thick materials at unprecedented levels of efficiency.