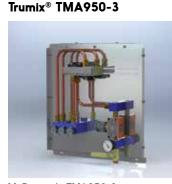

## Trumix® TM4000-2

Trumix<sup>®</sup> TM4000-2 (standard or laser model) gas blending system can provide up to 4000 scfh of a two-component gas blend.

McDantim's TMA950-3 gas blending system provides up to 950 scfh of a three-component gas blend. Accurate mixtures of any three of the following gases; Ar, N2, CO2, O2,