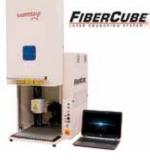

# FiberCube Laser Engraving Systems

Now available in 10-100 watts, the FiberCube features an improved body style that is easier to service, a larger interior workspace, auto door and 15" Z Axis. 100% compatible with StarFX Laser Engraving Software. Made in USA.

# FiberCube XL Laser Engraving System FIBERCUBE XL

FiberCube XL Laser Engraving System is a compact, turnkey engraving system that offers the benefits of a non-contact, abrasion-resistant, permanent laser mark, engraving, or cut on most materials and includes an extra-large workspace for larger parts.