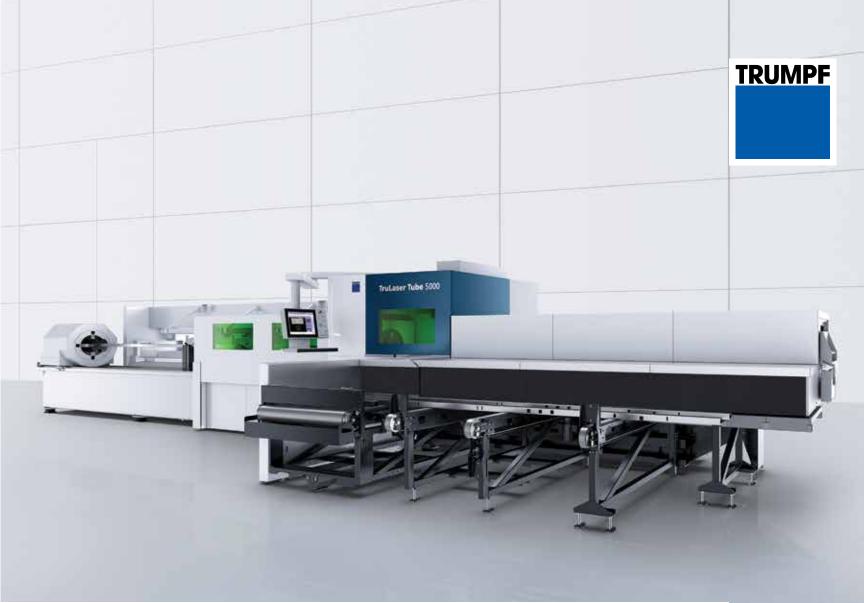

# The TruLaser Tube 5000 fiber Laser tube cutting done right

For the first time at FABTECH, visitors will see solid-state laser tube cutting without compromise on the TruLaser Tube 5000 fiber. The intelligent machine design eliminates the need for a fully enclosed housing, providing unparalleled access to the machine. Our RapidCut feature outperforms traditional tube cutting by up to 15 percent. An automatic clamping system adapts quickly to any shape and never needs adjustment, minimizing downtime and maximizing cut quality. Stop by our booths and see firsthand how TRUMPF innovation can keep you a step ahead of the competition.

FABTECH Booths A2601, B11013, B103 / www.trumpf.com