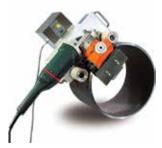

# **Steelmax Tools**

Steelmax Tools introduces its MPB26 and APB32 portable pipe beveling machines incorporating rotary milling heads with replaceable carbide inserts producing consistent, accurate weld preparation.