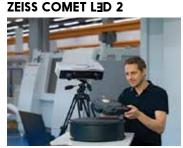

## Creaform

Booth ..... B64 MaxSHOT 3D

The MaxSHOT NEXT<sup>™</sup> is an optical coordinate measuring system for large-scale metrology projects. It offers the highest measurement accuracy & repeatability for parts from 2 to 10 m. MaxSHOT 3D is ideal for users of any level—even for non-metrology experts.