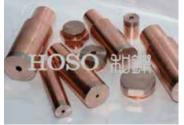

## **HOSO Metal Co Ltd**

Booth ..... B37071 Copper Tungsten Heat Sink

Copper tungsten, the pseudo-alloy, has the advantage of the high thermal conductivity of copper and the stablity of tungsten. It is easy to adjust the CTE (coefficient of thermal expansion) by use the different ratio of copper and tungsten.