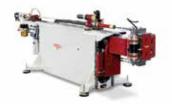

# **Carell Corporation**

Booth ..... A4873 ETM-90HD 3" Pipe Capacity Bending Machine

ETM-90HD Rotary Pipe & Tube Bender is constructed from solid steel plate, no castings, 3" pipe & 3.5" tube capacity. New Digital HMI with 40 programs x 5 bends each includes auto capacity material calculator.