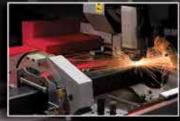

# Lasers

## Amada America Inc

Booth ..... A1802 ENSIS 3015 RI

The ENSIS 3015 Rl is a 3kW fiber laser cutting system with an innovative rotary index with the power and speed to efficiently transition from flat sheet to tube or pipe cutting. Incorporating fiber laser cutting technology into the machine design helps users process a variety of tubing and pipe with greater speeds compared to a CO2 system.