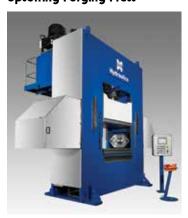

## Hydraulico as

Booth ..... A5669 Upsetting Forging Press

A unique servo-driven concept offering 3 times more output, 35% increased profitability, extreme flexibility to quick change of production or for different applications under maximal accuracy and control.