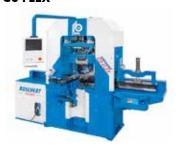

# **Carell Corporation**

Booth ..... A4873 ETM-90HD 3" Pipe Capacity Bending Machine

ETM-90HD Rotary Pipe & Tube Bender is constructed from solid steel plate, no castings, 3" pipe & 3.5" tube capacity. New Digital HMI with 40 programs x 5 bends each includes auto capacity material calculator.