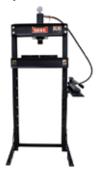

# **Dake Corporation**

Booth ..... A4492 F-20 Utility Press

20 ton utility floor press with fast 2 speed hand operated pump. A long 8" stroke & heavy steel frame make this a great press for any small shop. Traversing head for off center pressing & removable nosepiece for custom nosepiece install.