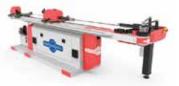

## Bystronic Inc

Booth ..... A1819 Xpert 80 Press Brake

The Bystronic Xpert 80 mobile press brake opens up a wide spectrum of applications with an increased bending length and press capacity greater than the successfully established Xpert 40.