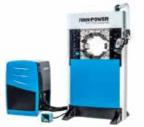

# Lillbacka USA

Booth ..... B15013 FP 170i Crimper

A large-format crimper for large industrial hoses and hard to handle fittings that do not need high tonnage. 12.60" crimping at 320 tons.