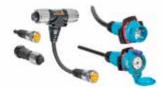

### **Powerfast Connectivity**

Powerfast Connectivity features include: overmolded and pre-assembled power connector solutions, meltric connectors offer safe disconnect while under load, a reduction in connector assembly and product installation labor, UL approved products with a minimum of IP67 ingress protection.