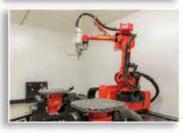

# Partner with AMADA at FABTECH and learn how to thrive in The New Era of American Manufacturing.

- HG 1003 ATC Press Brake with Automatic Tool Changer
- ENSIS 3015 RI 3kW Fiber Laser with Rotary Index
- LCG 3015 AJ + AMS 3015 CLT 9kW Fiber Laser with Automated Material Handling
- LC 2515 CI AJ + ASR 3015 NTK Punch/Fiber Laser Combination Machine with Automated Material Handling
- HG 1003 ARs Integrated Robotic Bending System
- FLW 4000 M5 4kW Fiber Laser Robotic Welding System Via live video feed.

# Amada America Inc

Booth ..... A1802 HG 1003 ARs

An integrated robotic bending system, AMADA's HG 1003 ARs utilizes the combined forces of an ultra-precise press brake and a multi-axis robot to achieve unmanned bending operations.