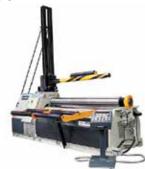

# Amada America Inc

Booth ..... A1802 HG 1003 ARs

An integrated robotic bending system, AMADA's HG 1003 ARs utilizes the combined forces of an ultra-precise press brake and a multi-axis robot to achieve unmanned bending operations.

### HG 1003 ATC

A servo/hydraulic press brake with patented automatic tool changer the HG 1003 ATC is an ideal solution for variable lot sizes and complex tool layouts. This integrated bending system is equipped with AMADA's patented tool changer that drastically reduces tool loading times to just a few minutes.