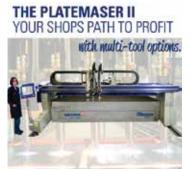

#### PlateMaster II

The PlateMaster II is a rugged steel, dual drive box beam gantry with heavy-duty floor mounted rail system, provides a platform for plasma and oxy-fuel cutting.