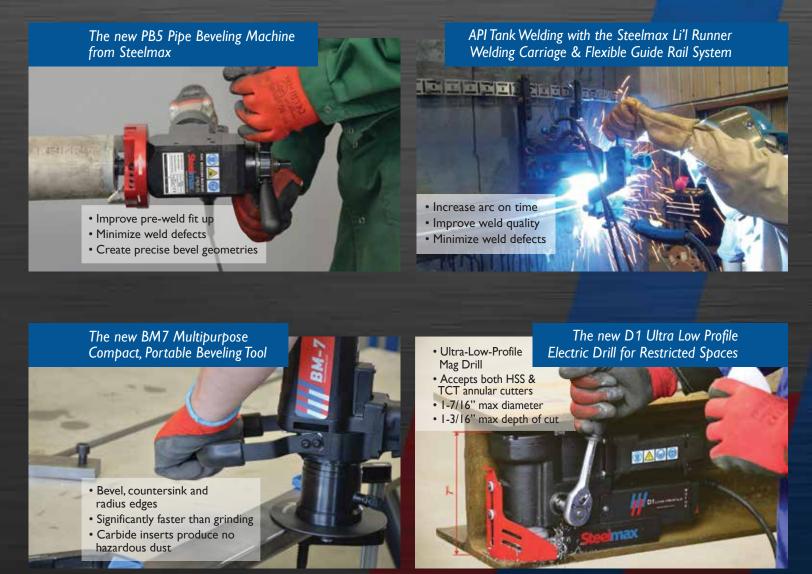

# **Steelmax Tools**

Steelmax Tools introduces its MPB26 and APB32 portable pipe beveling machines incorporating rotary milling heads with replaceable carbide inserts producing consistent, accurate weld preparation.

# Welding Automation

Steelmax Tools offers a full line of steel fabrication machines and is committed to providing industry leading metal cutting, hole making, weld preparation and welding mechanization solutions to our customers. Each of our products is designed to help our customer be more productive and in turn more profitable and more competitive. Our

commitment to our customers does not end there; we continue to learn from them and use that knowledge to develop new and innovative steel fabrication solutions.Visit us at Fabtech to learn how we can help make your fabrication processes more productive and profitable.

# Visit us at FABTECH Booth B29066

to learn more about these new and unique solutions.

www.steelmax.com

877-833-5629