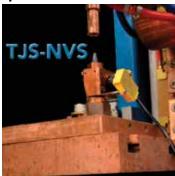

## T. J. Snow Nut Verification System

Using a simple single-button teach process, T. J. Snow's Nut Verification System (NVS) for resistance welding nuts insures proper orientation and projection collapse.

# EN6001 with Retro-Fit Upgrade Option

The EN6001 control offers an updated LCD interface along with constant current, current monitoring, external schedule select and improved electrode management functions - and the option to keep an existing EN1000/1001 enclosure.