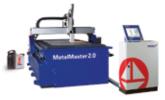

## Messer Cutting Systems

Booth ..... A4860 MetalMaster 2.0

# METALMASTER 2.0 Superior cut prefomance

at a low cost.

Compact 5' x10', low cost, plasma cutting machine that can be installed and ready to use quickly.