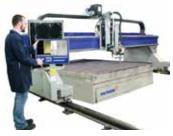

METALMASTER 2.0 Superior cut prefomance

at a low cost.



Compact 5' x10', low cost, plasma cutting machine that can be installed and ready to use quickly.

# MetalMaster Evolution THE NEW





The MetalMaster Evolution, a unitized gantry cutting machine that utilizes plasma, oxfuel and plasma bevel cutting to produce excellent cut parts.

#### PlateMaster II



The PlateMaster II is a rugged steel, dual drive box beam gantry with heavy-duty floor mounted rail system, provides a platform for plasma and oxy-fuel cutting.

## MetalMaster Xcel

SEE THE METELMASTER Xcel CUTTING MACHINE IN ACTION BOOTH A4680



The MetalMaster Xcel features state-ofthe-art industry leading traversing speeds of 3000 IPM, robust design and high acceleration drives.

# Titan III TITAN III POWERFUL PRODUCTIVITY



Featuring linear ways in the Y-Axis, along with a rack and pinion drives to provide smooth cut edges and precise holes.

# MPC2000 MPC2000 High Performance Heavy-duty Workhorse



The MPC2000 features enhanced linear ways, long-life band drives, and larger end trucks. A heavy-duty workhorse that drills, laser cuts and bevel cuts, and marks with multiple processes, fast speed and superior cut quality.

# **TMC4500 DB**

**TMC4500 DB Dual Beam Cutting Machine** 



The TMC4500 DB is heavy-duty dual box-beam constructed gantry cutting machine. The dual beam design is supported by massive 10 foot end-trucks for greater stability, providing support for Messer's largest cutting tools.

## EdgeMax



The EdgeMax by Messer Cutting Systems is designed as a compact machine with a rugged unitized s