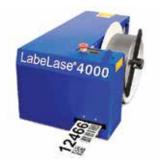

# InfoSight Corp

Booth ..... A3135 LabeLase® 4000 Tag Printer

The LabeLase<sup>®</sup> 4000 Tag Printer is a high speed desktop metal tag printer producing more tags in less time.