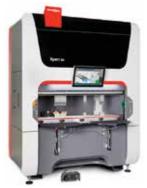

## Bystronic Inc

Booth ..... A1819 Xpert 80 Press Brake

The Bystronic Xpert 80 mobile press brake opens up a wide spectrum of applications with an increased bending length and press capacity greater than the successfully established Xpert 40.