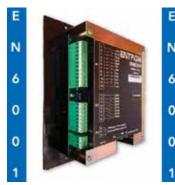

# EN6001 with Retro-Fit Upgrade Option

The EN6001 control offers an updated LCD interface along with constant current, current monitoring, external schedule select and improved electrode management functions - and the option to keep an existing EN1000/1001 enclosure.