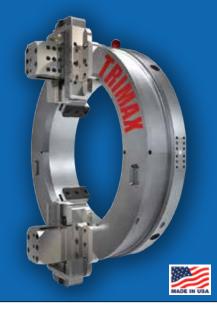

sup>®</sup> Mobile Fixturing Station



The Rhino Cart<sup>®</sup> Mobile Fixturing Station is a mobile turnkey system for fixturing and clamping in welding and fabrication.

# "I see you will get more performance and safety than ever before..."

# The advantages of TRIMAX are crystal clear.

The industry's first "Zero Pinch Point" OD mounted split-frame pipe lathe
Revolutionary, patented high-speed ball bearing system
Faster cutting speed, better surface finishes, and longer bit life
Rigid, high-stability frame for unlimited machining applications and accessories



# With productivity, reliability and system expandability like this, TRIMAX will save you a fortune!

Call to see the future of portable machining. 800-968-2605 • www.tritool.com



MAX CUTTING SPEED MAX PRECISION MAX SAFETY



©2017

31

# Welding Machines/ Equipment

# TRUMPF Inc

Booth ..... A2601 TruLaser Weld 5000



The TruLaser Weld 5000 revolutionizes laser welding. FusionLine perfectly coordinates the laser, beam guidance and optics to allow for welding across gaps that typically are too large for laser welding. Components may now be laser welded without redesign and with significantly higher speeds and quality than with conventional welding. FusionLine may be combined with heat conduction welding and deep welding, all on that same part and all with the same setup.

# Weld Engineering Co

Booth ..... B21025 HPFR-3000-H300/H300



The HPFR-3000-H300/H300 Sub-Arc Pressure feed and recover system uses a low profile 300lb tank. Height is reduced for ease of accessibility for loading flux. Product is shown