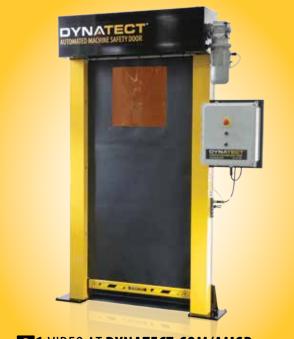

# **GORTITE<sup>®</sup> VF** VERTICAL FABRIC ROLL-UP DOOR

Keep Hazardous Operations Separate from People, Equipment, and Materials

- · High-Speed Operation
- · Designed for 1M+ Cycles
- · Simple Installation and Mounting
- · Integratable Safety Features
- · Fast Quote and Delivery

# SEE IT AT FABTECH<sup>®</sup> - BOOTH A3209

MORE INFO: DYNATECT.COM/AMSD | SALES@DYNATECT.COM | 800 - 298 - 2066

# **AUTOMATED MACHINE SAFETY DOOR**

VIDEO AT DYNATECT.COM/AMSD