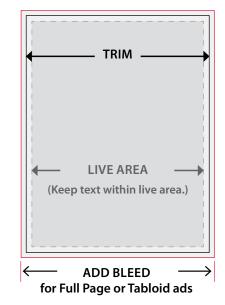

#### C. AD SIZING

- FULL PAGE OR TABLOID ads require a minimum .125" bleed.
- It's best to keep important information within the live area.

#### Example of TRIM, BLEED, and LIVE AREA

#### **Full Page:**

Trim: 8.25"W x 10.75"H Live Area: 7.75"W x 10.375"H Bleed: 8.5"W x 11"H

2/3 Page: 4.625" W x 10" H (no bleed)
1/2 Horizontal: 7" W x 4.875" H (no bleed)
1/2 Vertical: 4.625" W x 7.25" H (no bleed)
1/3 Horizontal: 4.625" W x 4.875" H (no bleed)
1/3 Vertical: 2.1875" W x 10" H (no bleed)
1/4 Page: 3.375" W x 4.875" H (no bleed)