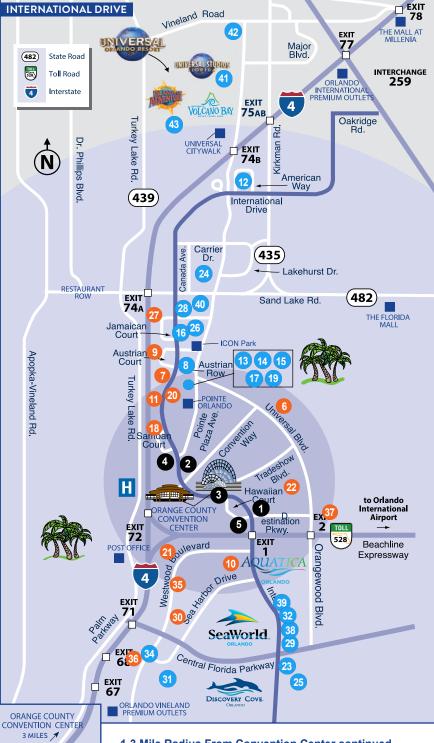

## **PROPERTY NAME & SHUTTLE ROUTE**

Drop Off & Pick Up at West Building ONLY

Drop Off & Pick Up at North/South Building ONLY

Continuous Shuttle will operate between West & N/S Buildings

#### Connected to Convention Center - No Shuttle

- 1. Hilton Orlando
- 2. Hyatt Regency Orlando
- 3. Rosen Centre Hotel
- 4. Rosen Plaza

#### Walkable Hotel - No Shuttle

5. Days Inn Orlando Convention Center

#### 1 Mile or Less From Convention Center

- 6. Las Palmeras by Hilton Grand Vacations
- 7. Avanti Resort
- 8. Castle Hotel, Autograph Collection
- 9. Courtyard Orlando I-Drive/Convention Center
- 10. DoubleTree by Hilton Orlando at SeaWorld
- 11. Embassy Suites I-Drive/Convention Center
- 12. Four Points by Sheraton Convention Center
- 13. Hampton Inn Convention Center
- 14. Homewood Suites by Hilton International Drive
- 15. Hyatt Place Orlando/Convention Center
- 16. La Quinta Inn & Suites Convention Center
- 17. Residence Inn Orlando Convention Center
- 18. Rosen Inn at Pointe Orlando
- 19. SpringHill Suites Orlando Convention Center
- 20. Sonesta ES Suites Orlando
- 21. Tru by Hilton Convention Center
- 22. Vista Cay Resort by Millenium

#### 1-3 Mile Radius From Convention Center

- 23. Aloft Orlando International Drive
- 24. Crowne Plaza Orlando Universal (Now called: Hotel Kinetic Orlando Universal Blvd.)
- **Element Orlando International Drive**
- 26. Element Orlando Universal Blvd.
- 27. Embassy Suites by Hilton Orlando I-Drive/ICON Park
- 28. Fairfield Inn & Suites I-Drive/Convention Center
- 29. Fairfield Inn and Suites at SeaWorld
- 30. Hilton Garden Inn Orlando at SeaWorld
- 32. Holiday Inn Express & Suites Orlando at SeaWorld

### 1-3 Mile Radius From Convention Center continued...

- 34. Homewood Suites Orlando Theme Parks
- 35. Renaissance Orlando at SeaWorld
- 36. Residence Inn Orlando at SeaWorld
- 37. Rosen Shingle Creek Resort & Golf Club
- 38. SpringHill Suites Orlando at SeaWorld
- 39. TownePlace Suites at SeaWorld
- 40. Wyndham Orlando International Drive

#### 3-5 Mile Radius From Convention Center

- 41. Hard Rock Hotel
- 42. Loews Portofino Bay Hotel at Universal
- 43. Universal's Aventura Hotel

#### 5-10 Mile Radius From Convention Center

- 44. Drury Plaza Hotel Orlando Disney Springs
- 45. Hilton Orlando Buena Vista Palace
- 46. Hilton Orlando Lake Buena Vista